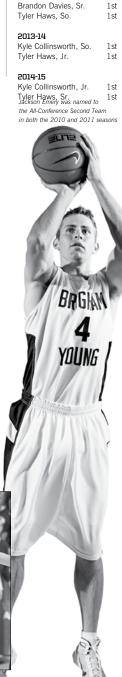

#### RETURNING LETTERMEN

Senior guard Kyle Collinsworth is coming off a record-setting 2014-15 season in which he averaged 13.8 points, 8.7 rebounds, 6.0 assists and 1.8 steals and posted six triple-doubles to set the NCAA single-season record and tie the career record. Collinsworth was the only player in the country ranked in the top 100 in rebounds (42nd), assists (16th) and steals (71st), putting him on the short list in the courtry. In addition to the statistical accolades, Collinsworth earned first-team All-West Coast Conference and honorable mention AP All-America honors – all despite having suffered a torn right ACL at the end of the 2013-14 season.

#### KYLE COLLINSWORTH ALL-AMERICA CANDIDATE

- · A Cousy Award candidate
- Named to the Lute Olson All-America Team and an AP Honorable Mention All-American in 2014-15
- Named to the 2014-15 All-WCC First Team and the WCC All-Tournament Team
- Named to the USBWA All-District First Team and the NABC All-District Second Team in 2014-15
- Four-time WCC Player of the Week (Dec. 8, Dec. 30, Feb. 9, March 2)
- Named to the All-High Major Third Team by CollegeSportsMadness.com
- Named the Comeback Player of the Year at the 2015 Y Awards
- Set the NCAA single-season record and tied the NCAA career record with  $6\ triple-doubles\ in\ 2014-15$
- The only player in the NCAA ranked in the top 100 in rebounds (42nd), assists (16th) and steals (71st) in 2014-15
- Led the NCAA in triple-doubles, was 15th in total assists, 16th in assists per game, 23rd in double-doubles, 39th in defensive rebounds per game, 42nd in rebounds per game, 43rd in total rebounds, 63rd in total steals, 71st in steals per game, 84th in free throw attempts, 94th in assist/turnover ratio and 95th in free throws made
- Has 65 career games in double figures, 27 career games with double figure rebounds and 22 career double-doubles