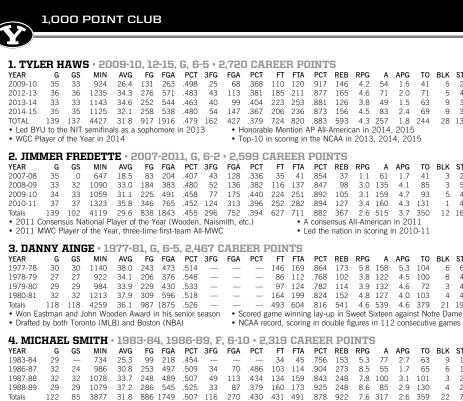

| 1           |
| Roger Reid        | 1989-97  | 8        | 230   | 152-78 (.661)  | 83-37 (.692)   | 93-18 (.838)  | 41-42 (.494)   | 18-18 (.500) | 2-5 (.286)  | 1-1 (.500) | 6       | 2       | 3           |
| Tony Ingle        | 1996-97  | 1        | 18    | 0-18 (.000)    | 0-16 (.000)    | 0-9 (.000)    | 0-9 (.000)     | 0-0 (.000)   | 0-0 (.000)  | 0-0 (.000) | 0       | 0       | 0           |
| Steve Cleveland   | 1999-05  | 8        | 246   | 138-108 (.561) | 58-54 (.518)   | 90-26 (.776)  | 30-66 (.313)   | 18-16 (.529) | 0-3 (.000)  | 3-2 (.600) | 4       | 0       | 2           |
| Dave Rose         | 2005-15  | 10       | 345   | 257-88 (.745)  | 126-38 (.768)  | 144-15 (.906) | 76-46 (.623)   | 37-27 (.578) | 4-8 (.333)  | 3-2 (.600) | 10      | 7       | 4           |





22 70 2319 359 Second-team UPI and third-team AP All-America as a junior · Third-team Basketball Weekly, Sporting News All-America HM as a senior Grabbed 922 rebounds in his career, the most by any Cougar
 Drafted in the first round by the Boston Celtics

PPG

19.6

PPG

22.1

28.9

PPG

191

20.9

19.0

751

2599 18.7

PTS

2467

49 1068

то BLK STL PTS

41 5 26 397 11.3

71 5 45 780 21.7

63 q 34 767 23.2

69 9 33 776 22.2

то BLK STL PTS

41 3 27 244 7.0

85 3 50 536 16.2

93

131 1

350

то

104 6 60 632 21.1

100 8 46 498 18.4

72 3 43 555

103 4 46 782 24 4

379

то BLK STL PTS PPG

63 9 12 232 8.0

65 6 13 643 20.1

101 3

130 4 21 765 26.4

5 41

BLK

12 167

STL

21 195

24 679 21.2

28 138 2720

244

#### 5. DEVIN DURRANT • 1978-80. 1982-84. F. 6-7 • 2.285 CAREER POINTS

| YEAR