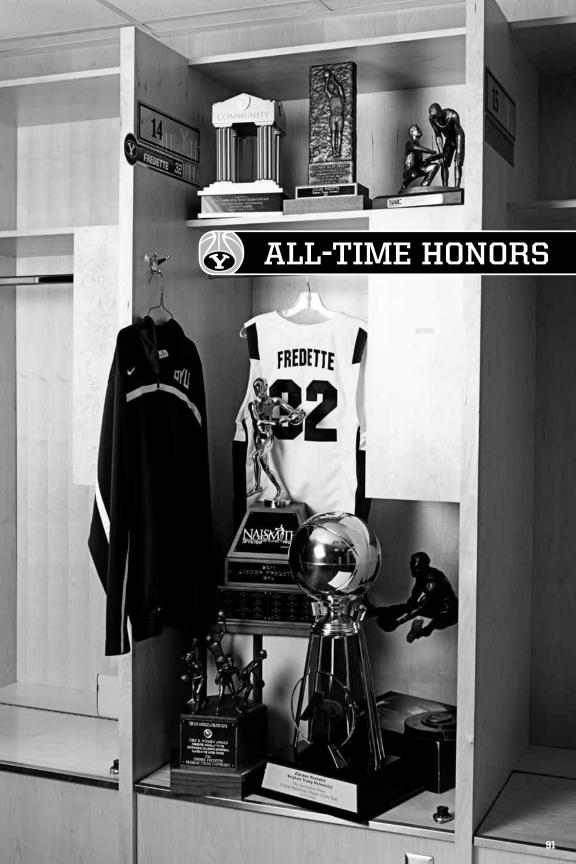

## **99** All-time honors

| Danny Ainge                     |
|---------------------------------|
| Jimmer Fredette                 |
| Kresimir Cosic                  |
| Stan Watts                      |
| All-Americans                   |
| Conference Honors               |
| All-Conference Performers 98-99 |
| Cougars in the Pros 100-101     |