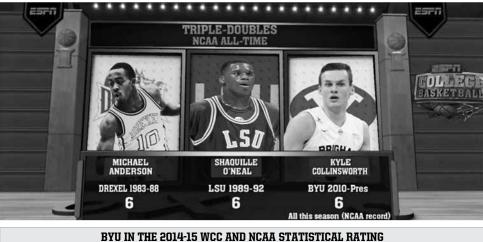

#### RETURNING LETTERMEN

Senior guard Kyle Collinsworth is coming off a record-setting 2014-15 season in which he averaged 13.8 points, 8.7 rebounds, 6.0 assists and 1.8 steals and posted six triple-doubles to set the NCAA single-season record and tie the career record. Collinsworth was the only player in the country ranked in the top 100 in rebounds (42nd), assists (16th) and steals (71st), putting him on the short list in the courtry. In addition to the statistical accolades, Collinsworth earned first-team All-West Coast Conference and honorable mention AP All-America honors – all despite having suffered a torn right ACL at the end of the 2013-14 season.

#### KYLE COLLINSWORTH ALL-AMERICA CANDIDATE

- · A Cousy Award candidate
- Named to the Lute Olson All-America Team and an AP Honorable Mention All-American in 2014-15
- Named to the 2014-15 All-WCC First Team and the WCC All-Tournament Team
- Named to the USBWA All-District First Team and the NABC All-District Second Team in 2014-15
- Four-time WCC Player of the Week (Dec. 8, Dec. 30, Feb. 9, March 2)
- Named to the All-High Major Third Team by CollegeSportsMadness.com
- Named the Comeback Player of the Year at the 2015 Y Awards
- Set the NCAA single-season record and tied the NCAA career record with  $6\ triple-doubles\ in\ 2014-15$
- The only player in the NCAA ranked in the top 100 in rebounds (42nd), assists (16th) and steals (71st) in 2014-15
- Led the NCAA in triple-doubles, was 15th in total assists, 16th in assists per game, 23rd in double-doubles, 39th in defensive rebounds per game, 42nd in rebounds per game, 43rd in total rebounds, 63rd in total steals, 71st in steals per game, 84th in free throw attempts, 94th in assist/turnover ratio and 95th in free throws made
- Has 65 career games in double figures, 27 career games with double figure rebounds and 22 career double-doubles