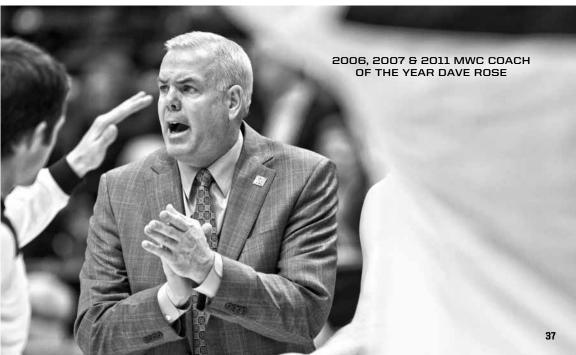

#### **COACHING STAFF**

Head Coach: Dave Rose, 11th year (Houston, 1983) Hometown: Houston, Texas Overall/BYU Record: 257-88 (11th year) Playing Career: Houston, 1980-83 Associate Head Coach: Tim LaComb, 6th year (Utah, 2006) Assistant Coaches: Terry Nashif, 9th year (BYU, 2005) Quincy Lewis, 1st year (Wagner, 1993) Director Basketball Operations: Andrew May, 1st year (BYU, 2010) Coordinator of Player Development: Garrett Faucette, 4th year (BYU, 2008) Strength and Conditioning Coach: Bob Medina, 3rd year (UNLV, 1988) Team Trainer: Robert Ramos, 14th year (BYU, 1995)