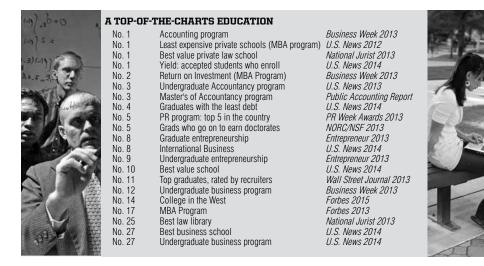

work worldwide. In an era of limited enrollments, BYU can continue to expand its influence both by encouraging programs that are central to the Church's purposes and by making its resources available to the Church when called upon to do so.

We believe the earnest pursuit of this institutional mission can have a strong effect on the course of higher education and will greatly enlarge Brigham Young University's influence in a world we wish to improve.



**KEVIN J WORTHEN** University President

Kevin J Worthen began serving as the 13th president of Brigham Young University on May 1, 2014. He previously served as BYU's advancement vice president and as dean of its J. Reuben Clark Law School, where he was the Hugh W. Colton Professor of Law.



MATTHEW RICHARDSON Advancement Vice President



#### DISTINGUISHED FACULTY

Faculty members hold advanced degrees from universities around the world. Their achievements are compelling and wide-ranging as they pursue consequential research work that is making a real difference. Alleviating hunger worldwide through more efficient agriculture, finding low-pollution energy alternatives and making significant contributions to the strengthening of families are among their many pursuits. Faculty members are regularly called upon to head national and international professional organizations and to consult with corporate and governmental entities. Above all, these high-principled men and women share an unmatched devotion to bringing the best possible education to their students.

BYU is in Provo, Utah, a city of approximately 115,000 located 4